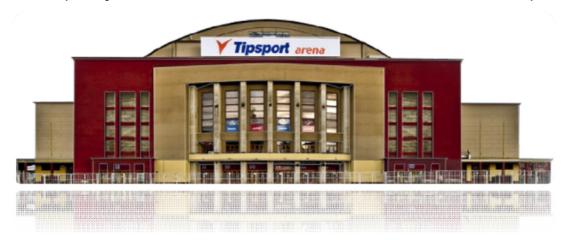

#### **VENUE**

Semifinal & Final of The Olympia Amateur EUROPE 2014 will be held in TIPSPORT Arena together with Fitness Expo.

TIPSPORT Arena is a multifunctional arena that can be within few hours transformed from ice-hockey stadium to a concert hall or a top-class fashion parade.

The capacity of the venue is almost 12.000 seats (4.000 for the competition).

http://tipsportarena-praha.cz

For additional information, registration and tickets, please visit:

www.olympiaamateur.com