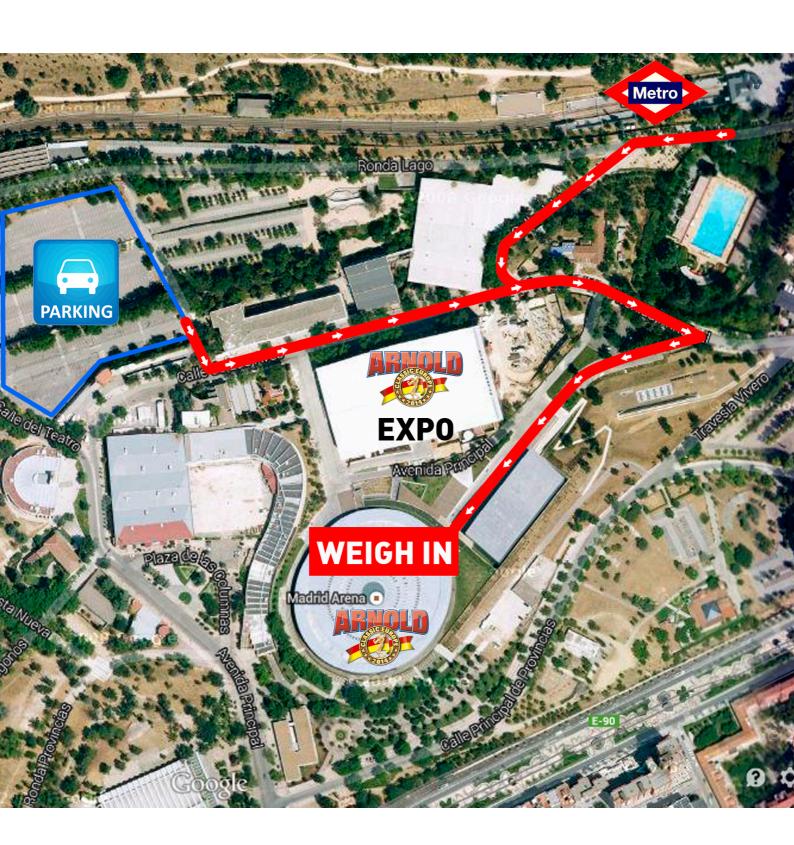

Registration will take place at Palacio de Cristal, Casa de Campo, Madrid. You can arrive by subway, stopping at "El Lago" station at 500 meters from the venue, or by the organizer circular buses available with a frequency of 1 hour. Info will be available at the official hotels lobby.

If you are not at the official hotels, but in hotels nearby, you can access to the organizer bus at the official hotels or use the public subway (EI LAGO) or city buses (visit: <a href="www.arnoldclassiceurope.com">www.arnoldclassiceurope.com</a> for more info)