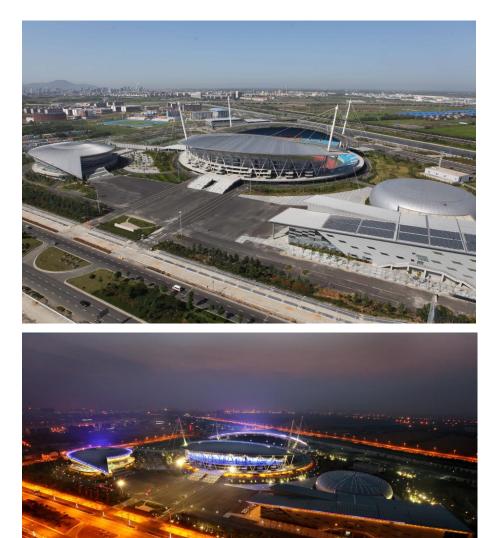

#### VENUE SITE:体育馆

心是集举办体育赛事、健身、娱乐休闲于一体的现代化体育场馆。目前一场三馆已全面建成投入使用。

体育中心建设内容包括:

1、体育场,建筑面积为 42060 m<sup>2</sup>,建筑高度为 46 米,能容 纳 30000 名观众,能承办国家级田径、足球比赛。

2、游泳馆,建筑面积为20627 m<sup>2</sup>,建筑高度20米,能容纳3000 名观众,满足跳水游泳比赛、训练、健身和休闲等多功能需要。

3、体育馆,建筑面积为 16128 m²,建筑高度 27 米,共2 层, 满足比赛、训练、集会、演出等功能于一体,且规模较大、设施先进。 内场总座位数 5243 席,内场比赛场地约 1036 m²。 4、全民健身馆,建筑面积约为 20288 m<sup>2</sup>, 层高为 24 米, 是集 训练、娱乐、健身和休闲等多功能的综合训练馆。

Lianyungang sports Center is located in the west of HuaGuoShan Blvd, New XinHai District. It covers 39.84 hectares, and the general budget is about 1 billion RMB. The sports center is able to hold sports events and also as a modern sports center of fitness and entertainment functions.

The Sports Center includes:

1. Outdoor Stadium. The structure area of the stadium is  $42060 \text{ m}^2$ , 46m height, can hold 30000 audience. And the stadium is able to hold national track and field or football contests.

2. Indoor Natatorium. The structure area of the natatorium is 20627 m<sup>2</sup>,20m height,can hold 3000 audience. It can hold swimming and diving contests and it also opens to the public.

3. Indoor Gymnasium. The structure area of the gymnasium is 16128 m2,27m height and 2 floors in total. It can hold sports contests, train athletes and also hold shows. There are 5243 seats in the gymnasium, and the area for contests is 1036m<sup>2</sup>.

4. Fitness Center. The structure area of the fitness center is 20288m<sup>2</sup>, 24m height. It's a place for training and working out .