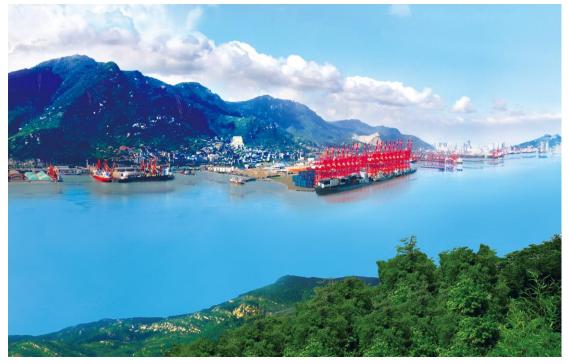

#### **COMPREHENSIVE TRANSPORTATION NETWORK**

连云港港口通过陇海兰新铁路西连中西部地区以至中亚,是 新亚欧大陆桥沿线地区最便捷的出海口、江苏沿海港口群核心、 我国 12 个区域性主枢纽港和长三角港口群三大主体港之一。

Linked to Central and Western China and Central Asia through the Longhai-Lanxin Railway, Lianyungang Port is known as the most convenient seaport for regions along the New Eurasia Lang Bridge, the core of Jiangsu's seaports, one of China's 12 regional hub ports and one of the three major ports in the Yangtze River Delta Region.