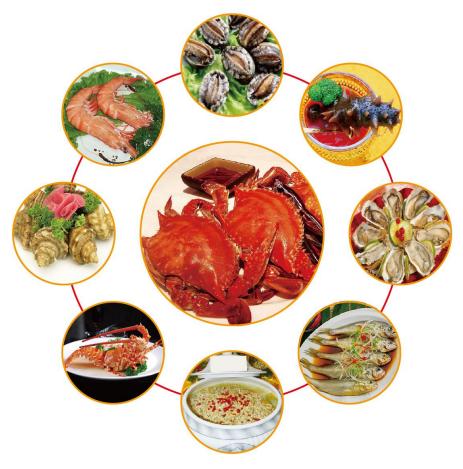

# LOCAL DELICACIES 特色美食

悠久的历史传承、深厚的人文底蕴和丰富的物产资源, 造就

了连云港独特的饮食文化,形成了以海鲜为主,淮扬、川、鲁菜 系相辅,鲜咸适中、兼收并蓄的独特地方风味,涌现了一批餐饮 名店、名厨、名菜。

With a long history, profound cultural background and rich resources, Lianyungang has formed its unique cooking culture, It focuses on seafood, while also includes Huaiyang cuisine, Sichuan cuisine and Shandong cuisine. It features a moderate taste of freshness and saltiness, and integrates the strong points of other cuisine. There are a large number of prestigious restaurants, renowned chefs and famous dishes.