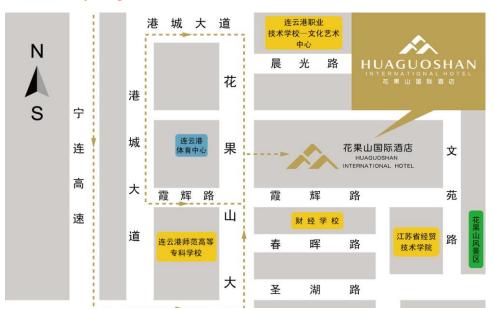

### **RECOMMENDED IFBB HOTELS**(推荐的酒店)

花果山国际酒店是江苏润科地产有限公司投资兴建,由中国最大的酒店连锁集团之一——南京金陵酒店管理有限公司全权管理的高端商务、会议型酒店。酒店拥有 546 间装饰精美典雅的客房与套房,彰显尊贵的贵宾楼和行政酒廊,四个独具特色的餐厅和近 12000 平方米的宴会与会议场地,可满足大型的会议与高档商务接待等不同需求。除此以外,酒店的休闲设施包括健身中心、网球场、乒乓球室、SPA 和室内游泳池等休闲设施。

Huaguoshan International Hotel is invested by Jiangsu Runke Estate CO.,Ltd. It's a high-end commercial conference hotel which is fully administrated by one of Chinese largest hotel chains-Nanjing Jinling Hotel Management Co.,Ltd, The hotel offers 546 gorgeous guest rooms and suits, deluxe grand hotel and executive lounge, four distinctive dining halls and about 12000 square meters area for banquet and meeting, which can meet the demand of your business trips and holidays.

```
酒店联系方式
地址:连云港市花果山大道 98 号
电话:0518-81089999
传真:0518-81083000
邮箱:lyg.hgs@jinlinghotels.com
网站地址:www.jinlinghotels.com
```