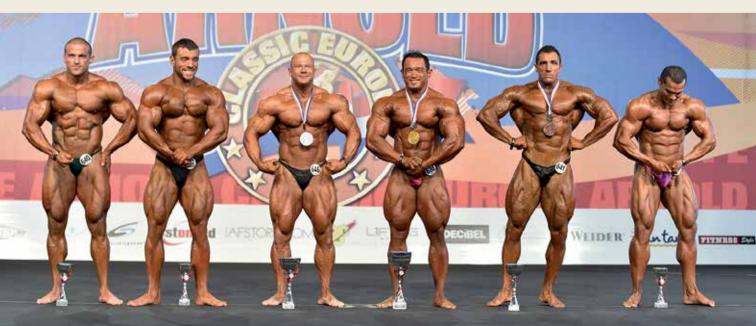

#### MEN'S BODYBUILDING CLASSES

UP TO & INCLUDING 70 KG UP TO & INCLUDING 75 KG UP TO & INCLUDING 80 KG UP TO & INCLUDING 85 KG UP TO & INCLUDING 90 KG UP TO & INCLUDING 95 KG UP TO & INCLUDING 100 KG OVER 100KG

#### MEN'S CLASSIC BODYBUILDING \*SEE TABLE BELOW

UP TO 175 cm UPTO 180 cm OVER 180 cm