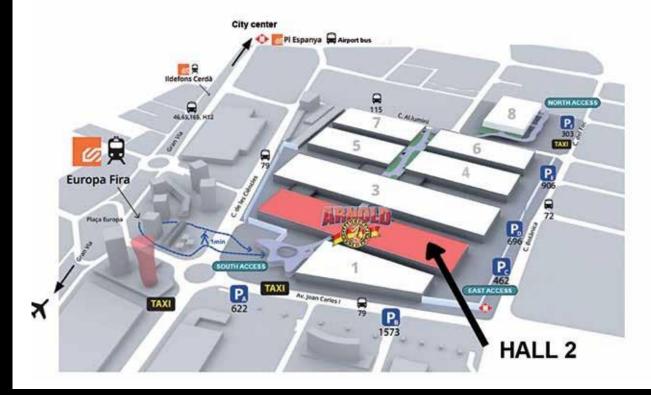

## venue

Located just 3 km from Barcelona historic city center, Fira Gran Via is one of the biggest and most modern Exhibition and Conference Centre worldwide. The venue covers a large area distributed among eight halls and three independent accesses. The chosen hall is the number 2, which offers more than 32.0 m² of EXPO.

Registration and weight in will take place at the Fira of Barcelona next hall number 2. Address: Carrer Botanica, 08038 Barcelona, east access.

### **HALL 2: EXPO AND AMATEUR & PRO STAGES**

More information about running order and other competition details will be forwarded nearer the time. Please check <a href="https://www.arnoldclassiceurope.com">www.ifbb.com</a> for regular updates.