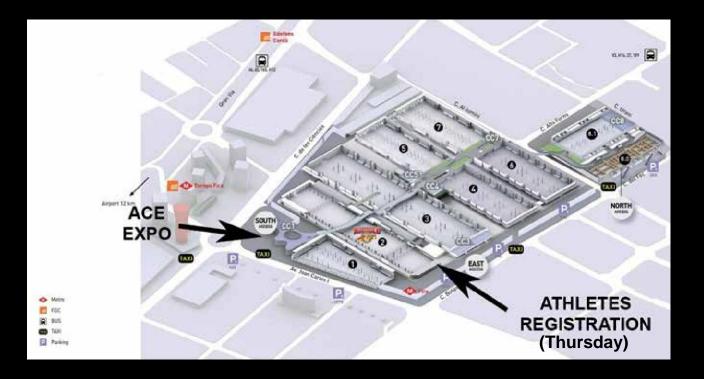

## venue

Located just 3 km from Barcelona historic city center, Fira Gran Via is one of the biggest and most modern Exhibition and Conference Centre worldwide. The venue covers a large area distributed among eight halls and three independent accesses. The chosen hall is the number 2, which offers more than 32.0 m² of EXPO.

Registration and weight in will take place at the Fira of Barcelona next hall number 2. Address: Carrer Botanica, 08038 Barcelona, east access.

#### **ByPlane**

Barcelona airport: El Prat has two terminals, T1 and T2, in which around 100 companies operate.

Direct access from the airport:

By road: 12 kilometres away (C-31)

Metro: Line L-9 Sud ("Fira" and "Europa/Fira" stations)

TMB Bus: Line 46 ("Pl. Europa" stop)

Taxi

#### By Road

The Gran Via venue is located in a new business developmentarea, connected to the main motorways and roads to Barcelona: AP-7, AP-2, A-2, C-16, C-58, C-31, C-32, C-33 GPS

#### Metro

41.35448, 2.12698

TMB Line: L-9 Sud ("Fira" and "Europa/Fira stations)

#### Bus

TMB Lines: 79 and V3

#### **Train**

Ferrocarrils Generalitat de Catalunya (FGC) Lines S8, S33, R6, R5, S4 ("Europa/Fira" station) "Barcelona-Sants" station, 4 km from the venue, is connected to a complete regional, national and international rail network.

#### **Taxi**

Barcelona has 10.500 taxis.

(visit: www.arnoldclassiceurope.com for more info)

- Registration and weigh-in between 10:00 and 20:00 on Thursday, September 22nd.
- IFBB amateur event starts on Friday, September 23rd at 10:00 AM.
- Trade show starts on Friday, September 23rd at 10:00 AM
- Finals for BodyBuilding and Fitness overall Champions will take place on Sunday, September 25th.
- Finals for overall Champions of other categories, will take place after each category is finished.