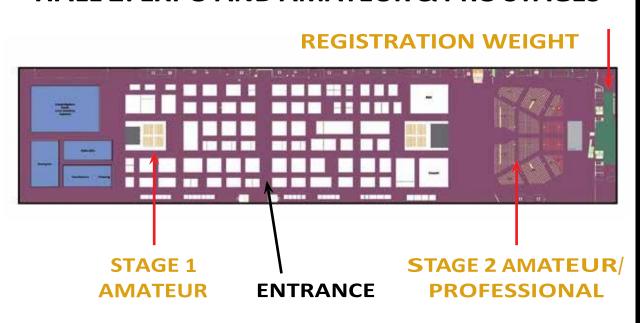

### **HALL 2: EXPO AND AMATEUR & PRO STAGES**

More information about running order and other competition details will be forwarded nearer the time. Please check <a href="https://www.arnoldclassiceurope.com">www.ifbb.com</a> for regular updates.

Registration and weight in will take place at the Fira of Barcelona next hall number 2. Address: Carrer Botanica, 08038 Barcelona, east access.